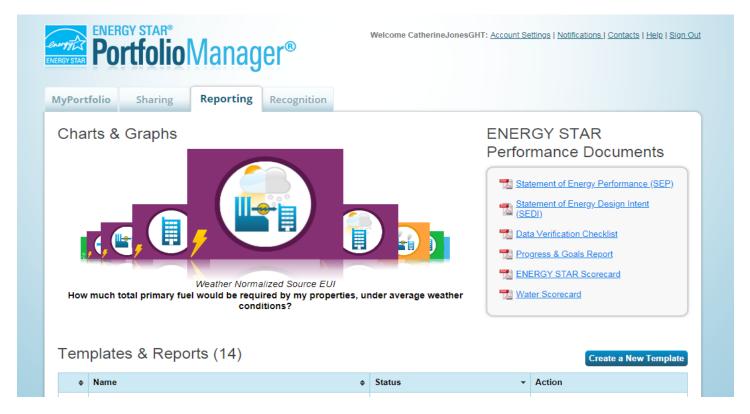

## **ENERGY STAR Data Verification Checklist Guide**

1. Select the REPORTING tab in your ENERY STAR Portfolio Manager and navigate to DATA VERIFICATION CHECKLIST under the ENERGY STAR Performance Documents title.

2. Under Select Report(s) to Download, check the box for ENERGY STAR Data Verification Checklist.