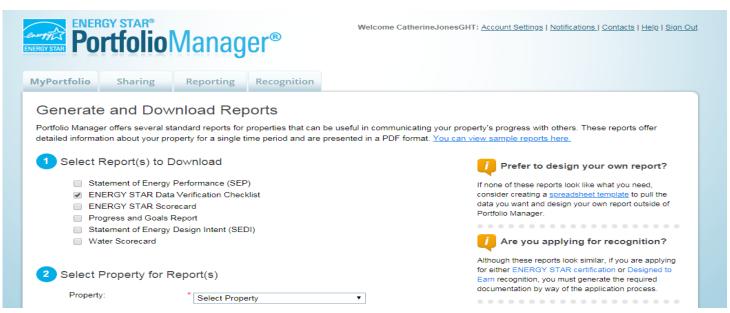

## **ENERGY STAR Data Verification Checklist** (Guide

3. Continue following the questions by selecting the name of your property, timeframe for the report, and appropriate contacts. Complete this step by clicking GENERATE & DOWNLOAD REPORT(S).