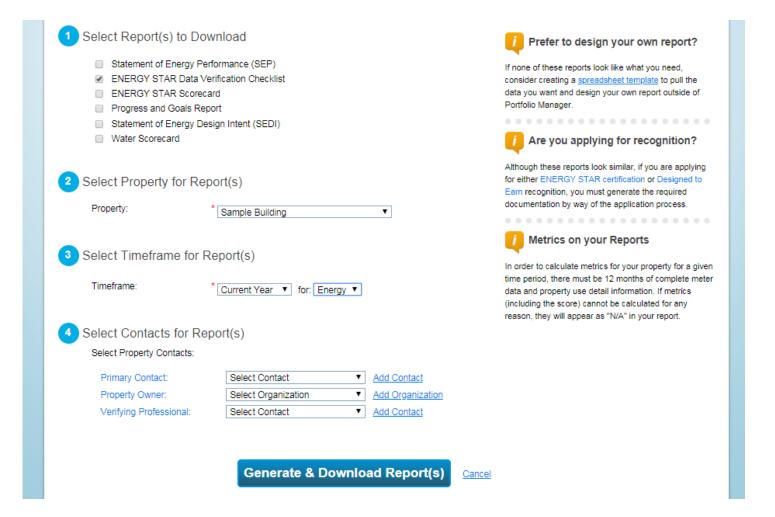

## **ENERGY STAR Data Verification Checklist** (Guide

3. Continue following the questions by selecting the name of your property, timeframe for the report, and appropriate contacts. Complete this step by clicking GENERATE & DOWNLOAD REPORT(S).