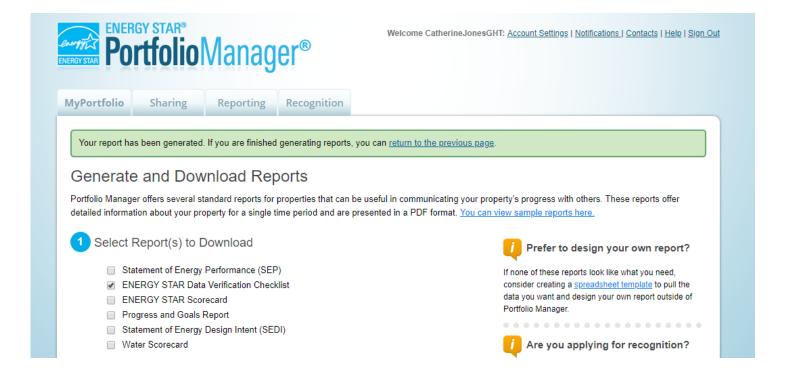

## **ENERGY STAR Data Verification Checklist** (Guide

4. Once your report has been generated you will see a message in a green box at the top of your page.

## **ENERGY STAR Data Verification Checklist**Guide

5. Your Data Verification Checklist should generate and will automatically pop-up on your screen. You can use this tool to see the status of your energy, water, or waste data without generating an application. This is useful to compare year over year data and to stay on track to achieve goals. If you have questions, contact oes@ghtltd.com.